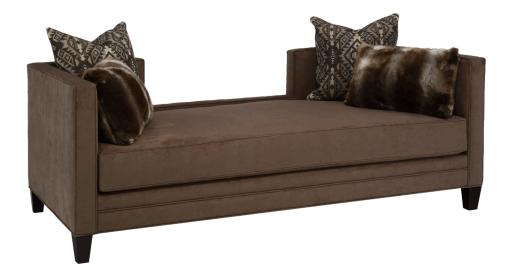

## **JAMIE 724**

The Jamie contemporary daybed features an open-back design with welted detailing on the inside arms and back, creating a sleek and modern look.

## STANDARD FEATURES

Spring Construction: Sinuous
Seat Cushion: Luxe Aire
Back Cushion: Tight Back
Throw Pillows: See Schematics

#### **OVERALL DIMENSIONS**

**BODY DETAILS** 

Overall Width: 84"
Overall Depth: 40"
Overall Height: 31"

SEAT DETAILS

Seat Height: 20" Seat Depth: 36"

ARM DETAILS

Arm Width: 3.5" Arm Height: 31"

LEG DETAILS

#### DAYBED

#60 - DAYBED

84"W x 40"D

Includes 2 - 22" x 22" and 2 - 14" x 24" throw pillows