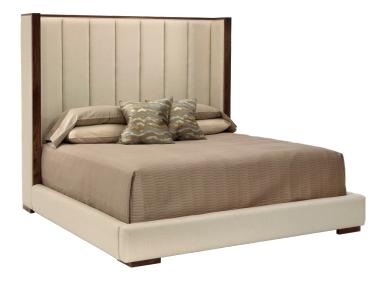

## **JAMES 126**

The James fully upholstered bed features a flat channel design with contemporary wings inset with wood panels on the wings and top rail. It includes upholstered side rails and footboard, with low square exposed wood legs for a modern touch.

#### **OVERALL DIMENSIONS**

BODY DETAILS

Overall Width: 68", 84", or 80" Overall Depth: 93", 93", or 97" Headboard Height: 72"

LEG DETAILS

Leg Height: 2"

| WOOD FINISH<br>(Standard) | WOOD FINISH<br>(Premium)* |
|---------------------------|---------------------------|
| ☐ Cream                   | ☐ Linen                   |
| ☐ Milk                    | ☐ Pearl                   |
| ☐ Cloud                   | ☐ Sand                    |
| ☐ Natural                 | ☐ Ash                     |
| ☐ Sandalwood              | ☐ Putty                   |
| ☐ Caramel                 | ☐ Slate                   |
| ☐ French Walnut           | ☐ Shale                   |
| ☐ Old Oak                 | ☐ Cavalier                |
| ☐ Umber                   | ☐ Rustic Gray             |
| $\square$ Driftwood       | ☐ Regent                  |
| ☐ Shadow                  | □ Zebra                   |
| ☐ Black Walnut            | ☐ Black Lacquer           |