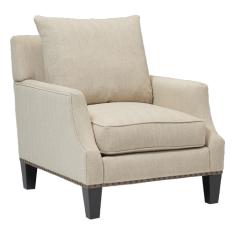

### **JULIET 3907**

The Juliet chair is a stylish transitional piece, showcasing a sleek, sculpted track arm and high tapered exposed wood legs.

### OVERALL DIMENSIONS

**BODY DETAILS** Overall Width: 31" Overall Depth: 40" Overall Height: 36" Frame Height: 33"

### SEAT DETAILS

Seat Height: 19" Seat Depth: 22"

### ARM/LEG DETAILS

Arm Width: 4"

Arm Height: 24"

Leg Height: 6"