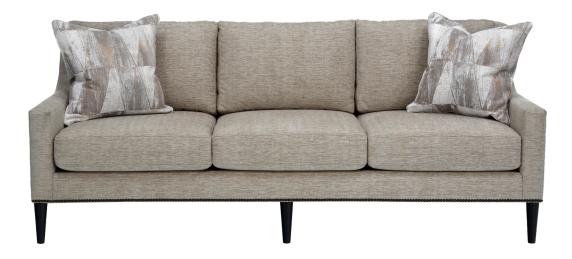

## **IVAR 4908**

The Ivar sofa features a high back with sloped track arms and high tapered legs, Ivar can be adorned with nailheads for a touch of elegant detail.

#### STANDARD FEATURES

Spring Construction: Sinuous
Seat Cushion: Luxe Aire
Back Cushion: Blend Down
Throw Pillows: See Schematics

## **OVERALL DIMENSIONS**

**BODY DETAILS** 

Overall Depth: 37"
Overall Height: 34"
Frame Height: 34"

**SEAT DETAILS** 

Seat Height: 18" Seat Depth: 22"

LEG DETAILS

Leg Height: 7"

| WOOD FINISH<br>(Standard) | WOOD FINISH<br>(Premium)* | SEAT<br>CUSHION FILL       |
|---------------------------|---------------------------|----------------------------|
| ☐ Cream                   | □ Linen                   | ☐ Luxe Aire (Standard)     |
| ☐ Milk                    | ☐ Pearl                   | ☐ Cloud 9*                 |
| ☐ Cloud                   | ☐ Sand                    | ☐ Down Supreme*            |
| ☐ Natural                 | ☐ Ash                     | ☐ Spring Down*             |
| ☐ Sandalwood              | ☐ Putty                   | ☐ Trillium*                |
| ☐ Caramel                 | ☐ Slate                   |                            |
| ☐ French Walnut           | ☐ Shale                   | BACK<br>CUSHION FILL       |
| ☐ Old Oak                 | ☐ Cavalier                | ☐ Blend Down<br>(Standard) |
| ☐ Umber                   | ☐ Rustic Gray             |                            |
| $\square$ Driftwood       | ☐ Regent                  | ☐ Trillium*                |
| ☐ Shadow                  | □ Zebra                   | ☐ Regalaire*               |
| ☐ Black Walnut            | ☐ Black Lacquer           | ☐ Down Supreme*            |
| NAILHEAD<br>FINISH*       | NAILHEAD<br>SPACING*      | CONTRAST<br>WELTING*       |
| ☐ French Natural          | ☐ Head-to-Head            | ☐ 1/4" Arm/Body            |
| ☐ Pewter                  | $\square$ One On, One Off | ☐ 1/8" Arm/Body            |
| ☐ Nickel                  |                           | •                          |
| ☐ Bright Gold             | NAILHEAD<br>LOCATION*     | SELF<br>WELTING*           |
| ☐ Antique Brass           | ☐ Arms                    | ☐ 1/4" Arm/Body            |
| ☐ Black Pearl             | ☐ Body/Base               | ☐ 1/8" Arm/Body            |
| ☐ Bronze                  | ,                         | ,                          |
| FABRIC PATTERN:           |                           |                            |

#### **SOFAS**

#22 - SMALL SOFA 68"W x 37"D Includes 2 - 20" x 20" throw pillows

#30 - SOFA 83"W x 37"D Includes 2 - 20" x 20" throw pillows