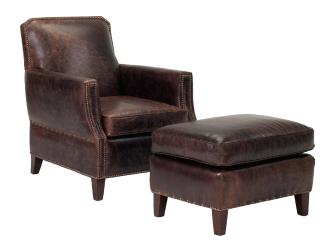

# **HENRY 383**

The Henry club chair exudes classic Art Deco elegance with its decorative nailhead trim and exposed wood legs. A matching ottoman is also available to complete the look.

# STANDARD FEATURES

Spring Construction: Sinuous Seat Cushion: Cloud 9 Back Cushion: Tight Back Nailhead Front Panel of Arms & Body/Base Wood Finish: Standard

# OVERALL DIMENSIONS

BODY DETAILS Overall Width: 32" Overall Depth: 38" Overall Height: 38" Frame Height: 38"

# SEAT DETAILS

Seat Height: 19" Seat Depth: 22.5"

# ARM/LEG DETAILS

Arm Width: 5" Arm Height: 26.5" Leg Height: 5"