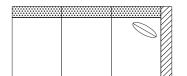

☐ #62 - LEFT ARM FACING/ RIGHT SIDE ARMLESS 62"W x 40"D Includes 1 - 20" x 20" throw pillow

☐ #63 - LEFT ARM FACING/ RIGHT SIDE ARMLESS 89"W x 40"D Includes 1 – 20" x 20" throw pillow