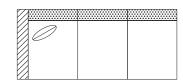

#### **RIGHT ARM**

☐ #72 - RIGHT ARM FACING/ LEFT SIDE ARMLESS 62"W x 40"D Includes 1 – 20" x 20" throw pillow

☐ #73 - RIGHT ARM FACING/ LEFT SIDE ARMLESS 89"W x 40"D Includes 1 - 20" x 20" throw pillow