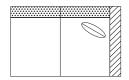

#### **RIGHT ARM**

☐ #72 - RIGHT ARM FACING/ LEFT SIDE ARMLESS 62"W x 40"D Includes 1 – 20" x 20" throw pillow

☐ #73 - RIGHT ARM FACING/ LEFT SIDE ARMLESS 89"W x 40"D Includes 1 - 20" x 20" throw pillow