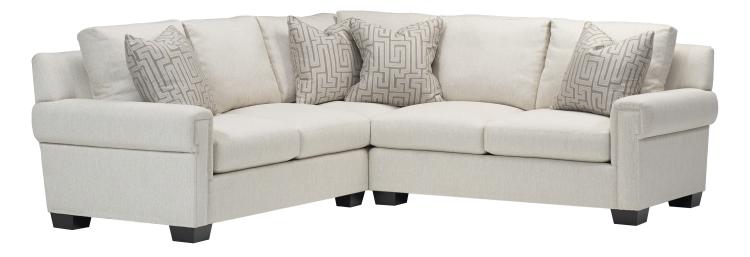

# **ESSEX 3903**

The Essex classic sectional series features key arms and block tapered legs for a timeless look. Optional nailhead details are available for an additional charge.

# STANDARD FEATURES

Spring Construction: Sinuous

Seat Cushion: Cloud 9

Back Cushion: Down Supreme Throw Pillows: See Schematics

#### **OVERALL DIMENSIONS**

**BODY DETAILS** 

Overall Depth: 40"
Overall Height: 36"
Frame Height: 33"

SEAT DETAILS

Seat Height: 19" Seat Depth: 22"

ARM/LEG DETAILS

Arm Width: 8"

Arm Height: 25"

Leg Height: 3"

SEE AVAILABLE PIECES ON BACK

| WOOD FINISH<br>(Standard) | WOOD FINISH (Premium)*    | SEAT<br>CUSHION FILL         |
|---------------------------|---------------------------|------------------------------|
| ☐ Cream                   | ☐ Linen                   | ☐ Cloud 9 (Standard          |
| ☐ Milk                    | ☐ Pearl                   | ☐ Luxe Aire*                 |
| ☐ Cloud                   | ☐ Sand                    | ☐ Down Supreme*              |
| ☐ Natural                 | ☐ Ash                     | ☐ Spring Down*               |
| ☐ Sandalwood              | ☐ Putty                   | ☐ Trillium*                  |
| ☐ Caramel                 | ☐ Slate                   |                              |
| ☐ French Walnut           | ☐ Shale                   | BACK<br>CUSHION FILL         |
| ☐ Old Oak                 | ☐ Cavalier                | ☐ Down Supreme<br>(Standard) |
| ☐ Umber                   | ☐ Rustic Gray             |                              |
| ☐ Driftwood               | ☐ Regent                  | ☐ Blend Down*                |
| ☐ Shadow                  | □ Zebra                   | ☐ Regalaire*                 |
| ☐ Black Walnut            | ☐ Black Lacquer           | ☐ Trillium*                  |
| NAILHEAD<br>FINISH*       | NAILHEAD<br>SPACING       |                              |
| ☐ French Natural          | ☐ Head-to-Head            |                              |
| ☐ Pewter                  | $\square$ One On, One Off |                              |
| ☐ Nickel                  |                           |                              |
| ☐ Bright Gold             | NAILHEAD<br>LOCATION      |                              |
| ☐ Antique Brass           | ☐ Arms                    |                              |
| ☐ Black Pearl             | ☐ Body/Base               |                              |
| ☐ Bronze                  | <b>,</b>                  |                              |
| FABRIC PATTERN:           |                           |                              |
| FABRIC COLOR:             |                           |                              |