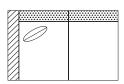

LEFT ARM

☐ #62 - LEFT ARM FACING/ RIGHT SIDE ARMLESS 62"W x 40"D Includes 1 - 20" x 20" throw pillow

☐ #63 - LEFT ARM FACING/ RIGHT SIDE ARMLESS 89"W x 40"D Includes 1 – 20" x 20" throw pillow