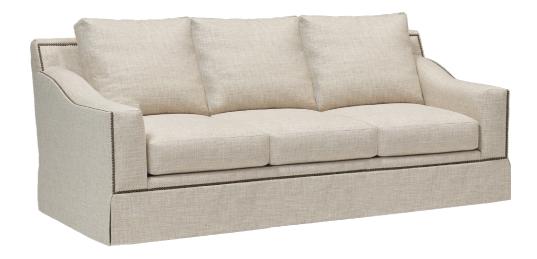

### **DURHAM 3902**

The Durham is a stately transitional chair with wide track arms and an elegant "S" style skirt. Nailheads are available for an additional charge.

#### SOFAS

#22 - SMALL SOFA 82"W x 40"D Includes 2 - 20" x 20" throw pillows

#30 - SOFA 95"W x 40"D Includes 2 - 20" x 20" throw pillows