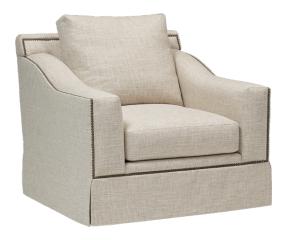

# **DURHAM**

The Durham is a stately transitional chair with wide track arms and an elegant "S" style skirt. Nailheads are available for an additional charge.

#### OVERALL DIMENSIONS

**BODY DETAILS** 

Overall Width: 37" Overall Depth: 40" Overall Height: 36" Frame Height: 33"

SEAT DETAILS

Seat Height: 19" Seat Depth: 22"

ARM/LEG DETAILS

Arm Width: 7"

Arm Height: 24"