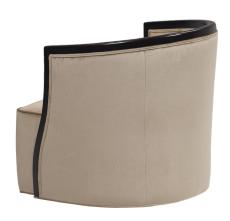

## **COVELLO C121**

The Covello Elegant Swivel Chair offers a stately presence with its tight seat and back, complemented by an elegant outline of exposed wood trim.

#### STANDARD FEATURES

Spring Construction: Sinuous Seat Cushion: Tight Seat Back Cushion: Tight Back

1/4" Self-Welted Arms/Back/Seat

#### **OVERALL DIMENSIONS**

**BODY DETAILS** 

Overall Width: 31" Overall Depth: 32" Overall Height: 32" Frame Height: 32"

**SEAT DETAILS** 

Seat Height: 18" Seat Depth: 22"

Arm Width: 1.5" Arm Height: 29" Leg Height: 2"

### CHAIR

#11 - SWIVEL CHAIR 31"W x 32"D