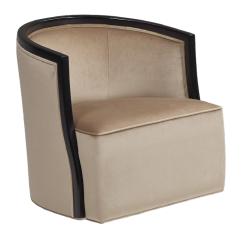

## **COVELLO C121**

The Covello Elegant Swivel Chair offers a stately presence with its tight seat and back, complemented by an elegant outline of exposed wood trim.

#### STANDARD FEATURES

Spring Construction: Sinuous Seat Cushion: Tight Seat Back Cushion: Tight Back

1/4" Self-Welted Arms/Back/Seat

#### **OVERALL DIMENSIONS**

**BODY DETAILS** 

Overall Width: 31" Overall Depth: 32" Overall Height: 32" Frame Height: 32"

**SEAT DETAILS** 

Seat Height: 18" Seat Depth: 22"

Arm Width: 1.5" Arm Height: 29" Leg Height: 2"

### CHAIR

#11 - SWIVEL CHAIR 31"W x 32"D