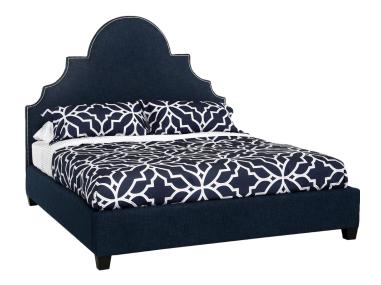

# **CHLOE 127**

The Chloe traditional fully upholstered bed features side rails and a footboard with a sculptural top outlined in small nailheads, and is finished with small exposed wood legs for a classic, elegant look.

## OVERALL DIMENSIONS

**BODY DETAILS** Overall Width: 67", 83", or 79" Overall Depth: 87", 87", or 91" Headboard Height: 68"

LEG DETAILS Leg Height: 3.5"