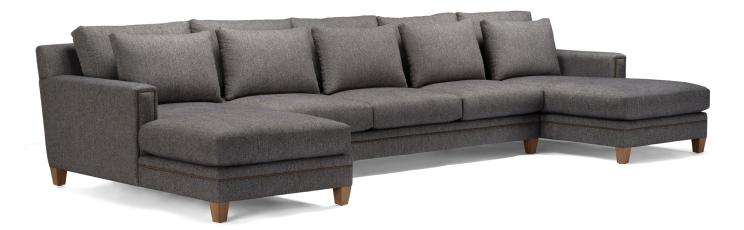

# CHASE 444

The Chase architectural transitional sofa features 6" track arms and large rectangular lumbar pillows. It includes exposed tapered wood legs, with nailhead details on the front arm panels and a banded base.

## STANDARD FEATURES

Spring Construction: Sinuous Seat Cushion: Cloud 9 Back Cushion: Blend Down Lumbar Pillows: See Schematics Nailheads

# BODY DETAILS

Overall Depth: 42" Overall Height: 36" Frame Height: 32"

# SEAT DETAILS

Seat Height: 19" to Lumbar Seat Depth: 22" without Lumbar

# ARM/LEG DETAILS

Arm Width: 6.5" Arm Height: 25" Leg Height: 4"