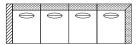

#### OTTOMANS/CHAIR/SOFAS

☐ #10 - CHAIR 39"W x 42"D Includes 1 - 20" x 20" throw pillow

☐ #00 - OTTOMAN 36"W x 23"D

#20 - LOVESEAT 64"W x 42"D Includes 2 - 20" x 20" throw pillows

☐ #30 - SOFA 89"W x 42"D Includes 3 - 20" x 20" throw pillows