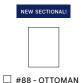

#### OTTOMANS/CHAIR/SOFAS

☐ #10 - CHAIR 39"W x 42"D Includes 1 - 20" x 20" throw pillow

☐ #00 - OTTOMAN 36"W x 23"D

#20 - LOVESEAT 64"W x 42"D Includes 2 - 20" x 20" throw pillows

☐ #30 - SOFA 89"W x 42"D Includes 3 - 20" x 20" throw pillows