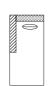

### **BUMPER OTTOMAN**

30"W x 28"D

☐ #41 - CORNER

42"W x 42"D

CORNER

☐ #64 - RIGHT ARM FACING/ LEFT SIDE ARMLESS 36"W x 70"D Includes 1 - 20" x 20" throw pillow

CORNER/LEFT ARM

☐ #74 - LEFT ARM FACING/ RIGHT SIDE ARMLESS 36"W x 70"D Includes 1 - 20" x 20" throw pillow