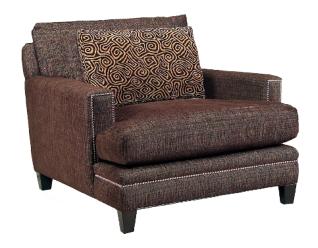

### **CHASE**

The Chase architectural transitional chair features 6" track arms and a large rectangular lumbar pillow. It includes exposed tapered wood legs, with nailhead details on the front arm panels and a banded base.

### STANDARD FEATURES

Spring Construction: Sinuous Seat Cushion: Cloud 9

Back Cushion: Blend Down

Nailhead Body/Base Wood Finish: Standard

Throw Pillows: See Schematics

### **OVERALL DIMENSIONS**

**BODY DETAILS** 

Overall Width: 39" Overall Depth: 42"

Overall Height: 36" Frame Height: 32"

SEAT DETAILS

Seat Height: 19"

Seat Depth: 19" to Lumbar / 26"

ARM/LEG DETAILS

Arm Width: 6.5" Arm Height: 25" Leg Height: 4"