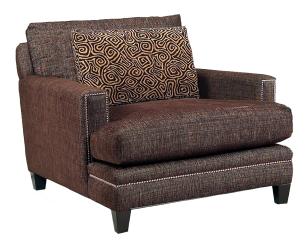

# CHASE 444

The Chase architectural transitional chair features 6" track arms and a large rectangular lumbar pillow. It includes exposed tapered wood legs, with nailhead details on the front arm panels and a banded base.

## STANDARD FEATURES

Spring Construction: Sinuous Seat Cushion: Cloud 9 Back Cushion: Blend Down Nailhead Body/Base Wood Finish: Standard Throw Pillows: See Schematics

### OVERALL DIMENSIONS

**BODY DETAILS** 

Overall Width: 39" Overall Depth: 42" Overall Height: 36" Frame Height: 32"

### SEAT DETAILS

Seat Height: 19" Seat Depth: 19" to Lumbar / 26"

### ARM/LEG DETAILS

Arm Width: 6.5" Arm Height: 25" Leg Height: 4"

WOOD FINISH (Standard)

### NAILHEAD FINISH

- French Natural Pewter Nickel
- □ Bright Gold □ Antique Brass
- □ Blac

# SKIRT STYLE\*

- Banded Base
- □ T-Flounce
- □ S-Flounce

| FABRIC PATTERN:               |  |
|-------------------------------|--|
| FABRIC COLOR:                 |  |
| CONTRAST WELT FABRIC PATTERN: |  |
| CONTRAST WELT FABRIC COLOR:   |  |