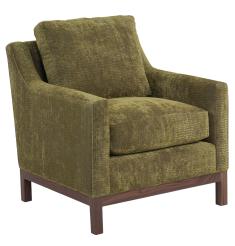

### **BRENDAN 652**

Offering a transitional modern design with a solid wood base, the Brendan chair seamlessly blends contemporary designs with classic craftsmanship.

### STANDARD FEATURES

Spring Construction: Sinuous Seat Cushion: Cloud 9 Back Cushion: Blend Down Nailhead Body/Base Wood Flnish: Standard 1/4" Self-Welted Body/Seat/Back

### OVERALL DIMENSIONS

**BODY DETAILS** Overall Width: 33" Overall Depth: 35" Overall Height: 37" Frame Height: 35"

### SEAT DETAILS

Seat Height: 18" Seat Depth: 20"

### ARM/LEG DETAILS

Arm Width: 4" Arm Height: 25.5" Leg Height: 7"