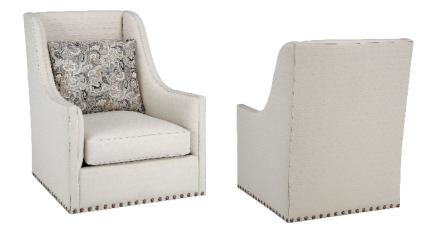

# BENETT

The Benett transitional high-back wing swivel chair features fine welting details and medium-spaced nailheads at the base

### STANDARD FEATURES

Spring Construction: Sinuous Seat Cushion: Cloud 9 Back Cushion: Blend Down Standard Features: Nailhead Body/Base 1/4" Self-Welted Arm/Body

#### OVERALL DIMENSIONS

BODY DETAILS Overall Width: 33" Overall Depth: 38" Overall Height: 42.5" Frame Height: 42.5" SEAT DETAILS

Seat Height: 18" Seat Depth: 22"

#### ARM/LEG DETAILS

Arm Width: 4"

Arm Height: 24"

Leg Height: 8"

## CHAIRS

#10 - CHAIR 33"W x 38"D #11 - SWIVEL CHAIR 33"W x 38"D