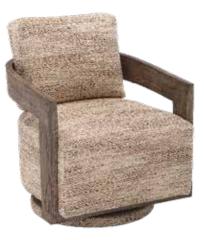

## BEKA

The Beka Modern Swivel Chair features distinctive exposed wood arms that gracefully terminate at the back, paired with a curved design, tight seat, and knife-edge back pillow

#### STANDARD FEATURES

Spring Construction: Sinuous Seat Cushion: Tight Seat Back Cushion: Blend Down Wood Finish: Standard Throw Pillows: See Options

#### OVERALL DIMENSIONS

BODY DETAILS Overall Width: 30" Overall Depth: 32" Overall Height: 36" Frame Height: 28"

### SEAT DETAILS

Seat Height: 18" Seat Depth: 21"

#### ARM/LEG DETAILS

Arm Width: 1.5" Arm Height: 24.5" Leg Height: 2"