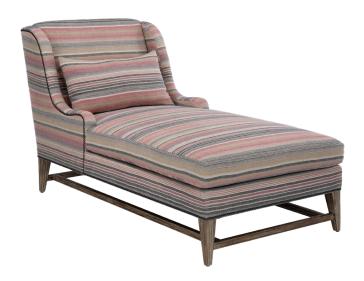

## **AVALON 603**

The Avalon classic two-arm chaise features nailhead detailing on the outside arms and back. A wood base with tapered legs and stretchers features a tight seat with a back lumbar pillow for elegant comfort.

#### STANDARD FEATURES

Spring Construction: Sinuous

Seat Cushion: Cloud 9

Back Cushion: Down Supreme

#### **OVERALL DIMENSIONS**

BODY DETAILS

Overall Width: 34"

Overall Depth: 68"

Overall Height: 39"

SEAT DETAILS

Seat Height: 19"

ARM DETAILS

Arm Width: 3"

Arm Height: 21"

LEG DETAILS

Leg Height: 8"

| WOOD FINISH<br>(Standard) | WOOD FINISH<br>(Premium)* | SEAT<br>CUSHION FILL                       |
|---------------------------|---------------------------|--------------------------------------------|
| □ Cream                   | ☐ Linen                   | ☐ Cloud 9 (Standard                        |
| □ Milk                    | ☐ Pearl                   | ☐ Luxe Aire*                               |
| ☐ Cloud                   | ☐ Sand                    | ☐ Down Supreme*                            |
| □ Natural                 | ☐ Ash                     | ☐ Spring Down*                             |
| ☐ Sandalwood              | ☐ Putty                   | ☐ Trillium*                                |
| ☐ Caramel                 | ☐ Slate                   |                                            |
| ☐ French Walnut           | ☐ Shale                   | BACK CUSHION FILL  Down Supreme (Standard) |
| ☐ Old Oak                 | ☐ Cavalier                |                                            |
| □ Umber                   | ☐ Rustic Gray             |                                            |
| ☐ Driftwood               | ☐ Regent                  | ☐ Blend Down*                              |
| ☐ Shadow                  | □ Zebra                   | ☐ Regalaire*                               |
| ☐ Black Walnut            | ☐ Black Lacquer           | ☐ Trillium*                                |
| SELF<br>WELTING*          | NAILHEAD<br>FINISH        | NAILHEAD<br>SPACING                        |
| □ 1/4" Body/Base          | ☐ French Natural          | ☐ Head-to-Head                             |
| □ 1/8" Body/Base          | ☐ Pewter                  | ☐ One On, One Off                          |
| CONTRAST<br>WELTING*      | ☐ Nickel                  | NAILHEAD<br>LOCATION*                      |
|                           | ☐ Bright Gold             |                                            |
| □ 1/4" Body/Base          | ☐ Antique Brass           | ☐ Body/Base                                |
| □ 1/8" Body/Base          | ☐ Black Pearl             |                                            |
|                           | ☐ Bronze                  |                                            |
| FABRIC PATTERN:           |                           |                                            |
| FABRIC COLOR:             |                           |                                            |
| CONTRAST WELT FA          | BRIC PATTERN:             |                                            |
| CONTRAST WELT FA          | ABRIC COLOR:              |                                            |