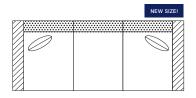

## **AVAILABLE PIECES**

(DRAWINGS NOT TO SCALE)

## SOFAS

#22 - SMALL SOFA 74"W x 39"D Includes 2 - 12" x 21" throw pillows

#30 - SOFA 87"W x 39"D Includes 2 - 12" x 21" throw pillows