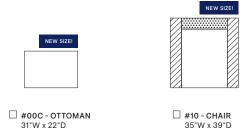

<br>LOCATION*     | SELF<br>WELTING*             |
| ☐ Bright Gold             |                           |                              |
| ☐ Antique Brass           | ☐ Body/Base               | ☐ 1/4" Arm/Body              |
| ☐ Black Pearl             |                           | ☐ 1/8" Arm/Body              |
| ☐ Bronze                  |                           |                              |
| FABRIC PATTERN: _         |                           |                              |
| FABRIC COLOR:             |                           |                              |
|                           |                           |                              |

<sup>\*</sup>Denotes Upcharge

AUDREY 905 BURTON JAMES

## **AVAILABLE PIECES**

(DRAWINGS NOT TO SCALE)

## OTTOMANS/CHAIR



## SOFAS



#22 - SMALL SOFA 74"W x 39"D Includes 2 - 12" x 21" throw pillows



#30 - SOFA 87"W x 39"D Includes 2 - 12" x 21" throw pillows

## TRUNDLE BED