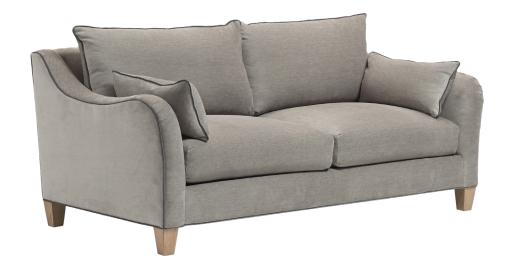

## **AUDREY 905**

The Audrey small scale sofa features a gracefully curved, sloping arm with high tapered exposed wood legs.

#### STANDARD FEATURES

Spring Construction: Sinuous

Seat Cushion: Cloud 9

Back Cushion: Down Supreme
Throw Pillows: See Schematics
1/4" Self-Welted Seats/Back/Arm

### **OVERALL DIMENSIONS**

**BODY DETAILS** 

Overall Depth: 39"
Overall Height: 35"
Frame Height: 32.5"

SEAT DETAILS

Seat Height: 19" Seat Depth: 22"

LEG DETAILS

Leg Height: 5"

| WOOD FINISH<br>(Standard) | WOOD FINISH<br>(Premium)* | SEAT<br>CUSHION FILL         |
|---------------------------|---------------------------|------------------------------|
| □ Cream                   | ☐ Linen                   | ☐ Cloud 9 (Standard          |
| ☐ Milk                    | ☐ Pearl                   | ☐ Luxe Aire*                 |
| ☐ Cloud                   | ☐ Sand                    | ☐ Down Supreme*              |
| ☐ Natural                 | ☐ Ash                     | ☐ Spring Down*               |
| ☐ Sandalwood              | ☐ Putty                   | ☐ Trillium*                  |
| ☐ Caramel                 | ☐ Slate                   | BACK<br>CUSHION FILL         |
| ☐ French Walnut           | ☐ Shale                   |                              |
| □ Old Oak                 | ☐ Cavalier                | □ Down Supreme<br>(Standard) |
| ☐ Umber                   | ☐ Rustic Gray             |                              |
| ☐ Driftwood               | ☐ Regent                  | ☐ Trillium*                  |
| ☐ Shadow                  | □ Zebra                   | ☐ Regalaire*                 |
| ☐ Black Walnut            | ☐ Black Lacquer           | ☐ Blend Down*                |
| NAILHEAD<br>FINISH*       | NAILHEAD<br>SPACING*      | CONTRAST<br>WELTING*         |
| ☐ French Natural          | ☐ Head-to-Head            | ☐ 1/4" Arm/Body              |
| ☐ Pewter                  | $\square$ One On, One Off | ☐ 1/8" Arm/Body              |
| ☐ Nickel                  | NAILHEAD<br>LOCATION*     | SELF<br>WELTING*             |
| ☐ Bright Gold             |                           |                              |
| ☐ Antique Brass           | ☐ Body/Base               | ☐ 1/4" Arm/Body              |
| ☐ Black Pearl             |                           | ☐ 1/8" Arm/Body              |
| ☐ Bronze                  |                           |                              |
| FABRIC PATTERN: _         |                           |                              |
| FABRIC COLOR:             |                           |                              |
|                           |                           |                              |