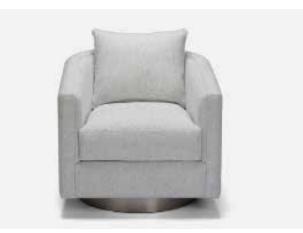

# ALLY

The Ally swivel chair combines classic elegance with a loose seat and back pillow, available with either a wood base or a metal veneer option.

#### OVERALL DIMENSIONS

**BODY DETAILS** Overall Width: 30" Overall Depth: 33" Overall Height: 34"

## SEAT DETAILS

Seat Height: 19" Seat Depth: 18"

#### ARM/LEG DETAILS

Arm Width: 4"

Arm Height: 24.5"

# CHAIR

#11 - SWIVEL CHAIR 30"W x 33"D Includes 1 - 19" x 21" throw pillow