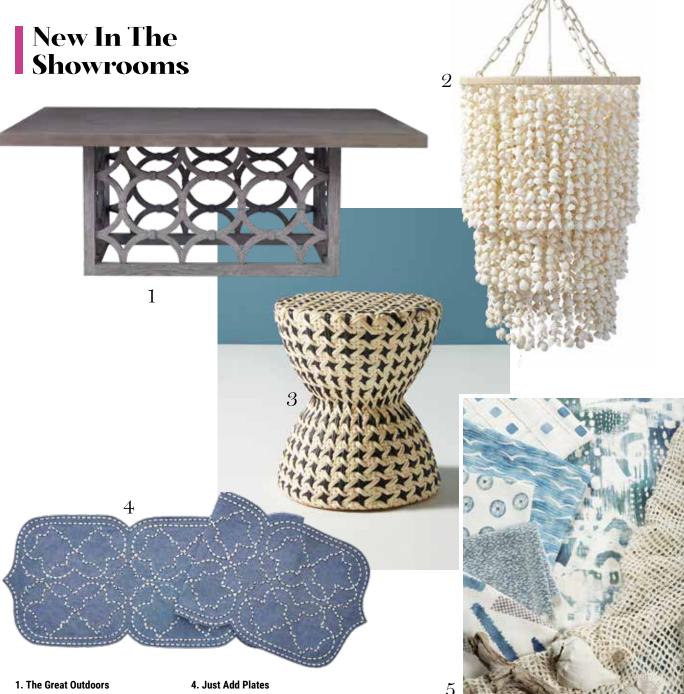

# New In The **Showrooms** 3 1. Let's Lounge 4. World View 5 The name of Burton James's Interior designer Young Huh's Saint Cloud sofa implies Essence Collection for AKDO comfort, while the curving shape draws on historic global patterns and channel tufting scream luxe and terracotta tiles to inspire the design. | Schwartz Design contemporary waterjet glass and Showroom, Stamford, stone mosaics. | AKDO Intertrade, schwartzdesignshowroom.com Bridgeport, akdo.com 2. Butterfly Effect 5. Bedtime Story Michael Aram once again draws You will feel like a princess on the beauty of nature with his (or prince) lounging on this Butterfly Ginkgo candleholders. elegant daybed designed by Use them to add sculptural Darryl Carter for Milling Road. | DesignSourceCT, Hartford, interest and whimsy to a mantel or dining table. | LCRwestport, designsourcect.com Westport, Icrwestport.com 6. Party Time! 6 3. Stand Tall Whether you frequently host Ian K. Fowler's Lola pharmacy swanky cocktail parties, or just floor lamp combines a graceful aspire to, this uber-chic

## 2. Shell Seeker

Your home will instantly feel like a chill beach retreat the minute you hang Serena & Lily's Aptos shell chandelier from the ceiling. | Westport, serenaandlily.com

### 3. Double Trouble

Anthropologie's Bryce side table packs a one-two design punch with its graphic pattern and much-coveted texture. | Anthropologie, Westport, anthropologie.com

Kim Seybert's Arabesque runner makes it easy to set a pretty spring table. The softly hued chambray fabric is embellished with white and navy embroidery for a casually elegant look. | Hoagland's, Greenwich, hoaglands.com