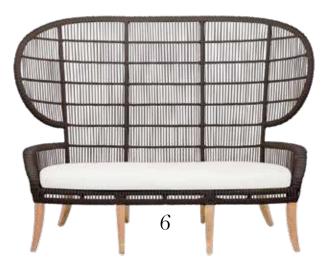

# New In The **Showrooms** 3 1. Let's Lounge 4. World View 5 The name of Burton James's Interior designer Young Huh's Saint Cloud sofa implies Essence Collection for AKDO comfort, while the curving shape draws on historic global patterns and channel tufting scream luxe and terracotta tiles to inspire the design. | Schwartz Design contemporary waterjet glass and Showroom, Stamford, stone mosaics. | AKDO Intertrade, schwartzdesignshowroom.com Bridgeport, akdo.com 2. Butterfly Effect 5. Bedtime Story Michael Aram once again draws You will feel like a princess on the beauty of nature with his (or prince) lounging on this Butterfly Ginkgo candleholders. elegant daybed designed by Use them to add sculptural Darryl Carter for Milling Road. | DesignSourceCT, Hartford, interest and whimsy to a mantel or dining table. | LCRwestport, designsourcect.com Westport, Icrwestport.com 6. Party Time! 6 3. Stand Tall Whether you frequently host Ian K. Fowler's Lola pharmacy swanky cocktail parties, or just floor lamp combines a graceful aspire to, this uber-chic

curving line with handsome brass

and iron finishes for a piece

that beautifully balances form

and function. | Circa Lighting,

Greenwich, circalighting.com

shagreen-cloaked ice bucket

will seriously elevate your bar